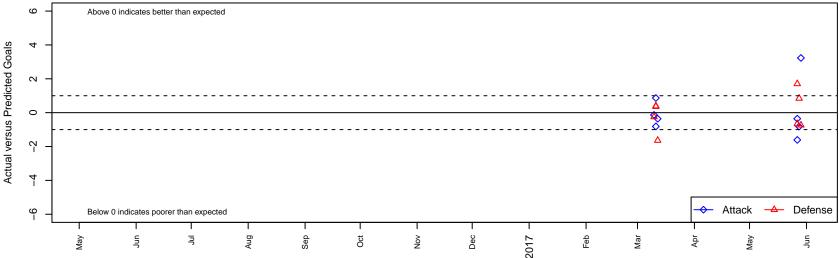

## Performance relative to 13 month average

Performance relative to 13 month average

lot. A=Neither has attack advantage, B=Opponent has both attack and defense advantage, C=Opponent has both attack and defense disadvantage, D=Both have