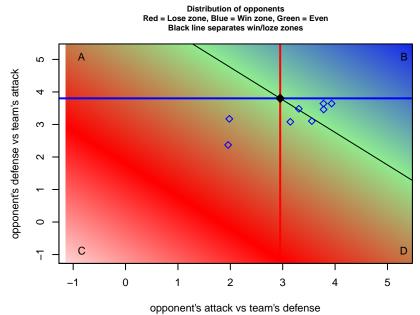

## Performance relative to 13 month average

Performance relative to 13 month average

lot. A=Neither has attack advantage, B=Opponent has both attack and defense advantage, C=Opponent has both attack and defense disadvantage, D=Both have